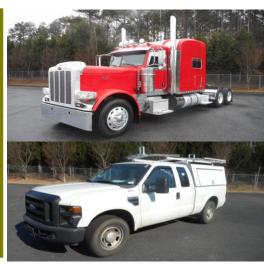

## Thursday, April 21 · 10 a.m.

- Two lanes with rolling stock one lane, absolute and one lane heavy-duty trucks
- Featuring units from:
  - Southern Company 125+ ABSOLUTE
  - Remarketing by Element 35+
  - Whitehouse Auto Sales 25+