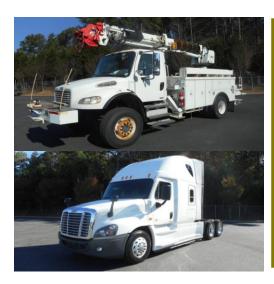

## Thursday, April 21 · 10 a.m.

- Two lanes with rolling stock one lane, absolute and one lane heavy-duty trucks
- Featuring units from:
  - Southern Company 125+ ABSOLUTE
  - Remarketing by Element 35+
  - Whitehouse Auto Sales 25+