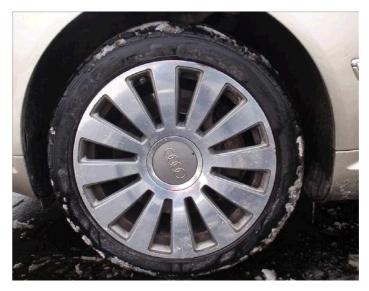

| Total Chargeable Damage: | \$2,305.00<br> | Total Non-Chargeable Damage: \$0.00 |        |        |        |                    |               |              |                 |       |               |                  |          |
|--------------------------|----------------|-------------------------------------|--------|--------|--------|--------------------|---------------|--------------|-----------------|-------|---------------|------------------|----------|
| Damage<br>Desc.          |                | Damage<br>Action                    | Y<br>D | T<br>D | S<br>A | Airbrush<br>Amount | Body<br>Hours | Ref<br>Hours | Labor<br>Amount | Parts | PDR<br>Amount | Total<br>Charges | C/<br>NC |
| FRONT Bumper Cover       |                |                                     |        | •      |        |                    | <u> </u>      |              |                 |       |               |                  | •        |
| Pitted                   |                | Repair                              |        |        |        |                    | 2.00          | 3.00         | 175.00          |       |               | 175.00           | С        |
| FRONT Hood               |                |                                     | •      |        |        |                    | •             |              |                 |       | •             |                  | •        |
| Pitted                   |                | Repair                              |        |        |        |                    | 3.00          | 4.00         | 245.00          |       |               | 245.00           | C        |
| L QTR Wheel              |                |                                     |        |        | •      |                    |               |              |                 |       | •             |                  |          |
| Oxidized                 |                | Repair                              |        |        |        |                    |               |              | 300.00          |       |               | 300.00           | С        |
| LF DR Panel              |                |                                     |        |        | •      |                    | •             |              |                 |       | •             |                  | •        |
| Previous Repair          |                | Report                              |        |        |        |                    |               |              |                 |       |               |                  | NC       |

VIN: WAUML44E05N015627 Stock # 240257 Continued

| Total Chargeable Damage: \$2,305.00 |                  |        |        |        | То                 | tal Non-      | Charge       | able Damaç      | je:   | \$0.00        |                  |          |
|-------------------------------------|------------------|--------|--------|--------|--------------------|---------------|--------------|-----------------|-------|---------------|------------------|----------|
| Damage<br>Desc.                     | Damage<br>Action | Y<br>D | T<br>D | S<br>A | Airbrush<br>Amount | Body<br>Hours | Ref<br>Hours | Labor<br>Amount | Parts | PDR<br>Amount | Total<br>Charges | C/<br>NC |
| LR DR Panel                         | •                |        |        |        |                    |               |              |                 |       |               |                  |          |
| Previous Repair                     | Report           |        |        |        |                    |               |              |                 |       |               |                  | NC       |
| R FEND Panel                        | •                | •      |        |        |                    |               |              |                 |       |               |                  | •        |
| Scratches - Heavy 9 - 12 inches     | Repair           |        |        |        |                    | 2.00          | 3.00         | 175.00          |       |               | 175.00           | С        |
| R FEND Wheel                        | •                | •      |        |        |                    |               |              | •               |       |               |                  |          |
| Scratches - Heavy 12+ inches        | Repair           |        |        |        |                    |               |              | 300.00          |       |               | 300.00           | С        |
| R QTR Panel                         | •                |        |        |        |                    |               |              | '               |       |               |                  |          |
| Scratches - Heavy 12+ inches        | Repair           |        |        |        |                    | 3.00          | 4.00         | 245.00          |       |               | 245.00           | С        |
| R QTR Wheel                         | -1               |        |        |        |                    |               |              |                 |       | •             |                  |          |
| Scratches - Heavy 12+ inches        | Repair           |        |        |        |                    |               |              | 300.00          |       |               | 300.00           | С        |
| REAR Bumper Cover                   |                  |        |        |        |                    |               |              |                 |       | •             |                  | •        |
| Scratches - Heavy 1 - 3 inches      | Repair           |        |        |        | 75.00              |               |              |                 |       |               | 75.00            | С        |
| REAR Deck Lid                       | -                | •      |        |        |                    |               |              |                 |       |               |                  | •        |
| Previous Repair                     | Report           |        |        |        |                    |               |              |                 |       |               |                  | NC       |
| RF DR Panel                         |                  | -      |        |        |                    |               |              |                 |       |               |                  |          |
| Scratches - Heavy 12+ inches        | Repair           |        |        |        |                    | 3.00          | 4.00         | 245.00          |       |               | 245.00           | С        |
| RR DR Panel                         | 1                | -      |        |        |                    |               |              |                 |       | 1             |                  |          |
| Scratches - Heavy 12+ inches        | Repair           |        |        |        |                    | 3.00          | 4.00         | 245.00          |       |               | 245.00           | С        |
| Totals                              |                  |        |        |        | 75.00              | 16.00         | 22.00        | 2,230.00        | 0.00  | 0.00          | 2,305.00         |          |