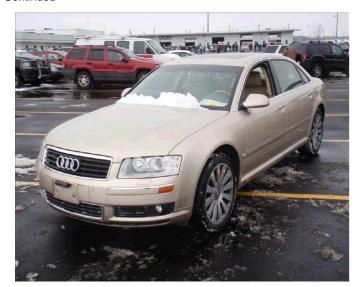

Lessee/Borrower:

Name: REMARKETING BY GE FLEET

Customer Number: YFN54

Cat Code:

Vehicle Type:

Arrival Date: 01/11/2010 12:00 AM

License:

Rental Account: License State: VIN Model Series Or Lift Year Make Doors Gate Truck Dsc **Body Style** Trim #P AUDI A8 L QUATTRO BASE N WAUML44E0 05 4 SEDAN QTRO LWB 5 Odo Type **Exterior Color** Int Color / Type Wheel Base Mileage Fuel DT Transmission Engine Mats 1 6 2 Digital 6 Empty N Automatic 4.2L V8 MPI DOHC Gas BEIGE / BEIGE / Leather N Code: Code: Air Type:Independent Climate Sound Roof Equipment: Full Size AM/FM/CD Tilt and Slide Contr, Airbag Front Left, Airbag Front Moon Roof Right, Brake Type: ABS, Cruise Control, Direct. Stab. Cntrl, Drive Train: All Wheels, Engine Details:8 Cylinder Gas, Engine Type: Gas, Fog Lights, Heated Seats: All, Master Key, Navigational Sys., Parking Dist. Cntrl, Power Locks, Power Mirrors, Power Steering, Power Windows, Radio Equip:AM/FM/CD,Rear Defrost,Roof Type:Tilt \$300.00 and Slide Moon Roof, S Airbag Left Front, S Airbag R Front, Seat Covering \$75.00 Type:Leather,Seat Options:Bucket,Seat:Power Driver and Passenger, Spare Tire Size: Full Size, Sun Roof Shade, Telscping Steer Whl, Tilt Wheel, Transmission Type: Automatic, Wheel Diameter: 19 inches, Wheel Type: Aluminum Keys ☐ Trunk ☐ Alarm Ignition Code \$245.00 Master: 2 Valet: Mobilizer: Wallet: \$245.00 \$475.00 **Seating Configuration:** 7/32' \$420.00