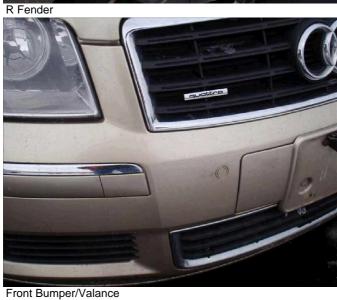

| Total Chargeable Damage: | \$2,305.00<br> | Total Non-Chargeable Damage: \$0.00 |        |        |        |                    |               |              |                 |       |               |                  |          |
|--------------------------|----------------|-------------------------------------|--------|--------|--------|--------------------|---------------|--------------|-----------------|-------|---------------|------------------|----------|
| Damage<br>Desc.          |                | Damage<br>Action                    | Y<br>D | T<br>D | S<br>A | Airbrush<br>Amount | Body<br>Hours | Ref<br>Hours | Labor<br>Amount | Parts | PDR<br>Amount | Total<br>Charges | C/<br>NC |
| FRONT Bumper Cover       |                |                                     |        | •      |        |                    | <u> </u>      |              |                 |       |               |                  | •        |
| Pitted                   |                | Repair                              |        |        |        |                    | 2.00          | 3.00         | 175.00          |       |               | 175.00           | С        |
| FRONT Hood               |                |                                     | •      |        |        |                    | •             |              |                 |       | •             |                  | •        |
| Pitted                   |                | Repair                              |        |        |        |                    | 3.00          | 4.00         | 245.00          |       |               | 245.00           | C        |
| L QTR Wheel              |                |                                     |        |        | •      |                    |               |              |                 |       | •             |                  |          |
| Oxidized                 |                | Repair                              |        |        |        |                    |               |              | 300.00          |       |               | 300.00           | С        |
| LF DR Panel              |                |                                     |        |        | •      |                    | •             |              |                 |       | •             |                  | •        |
| Previous Repair          |                | Report                              |        |        |        |                    |               |              |                 |       |               |                  | NC       |