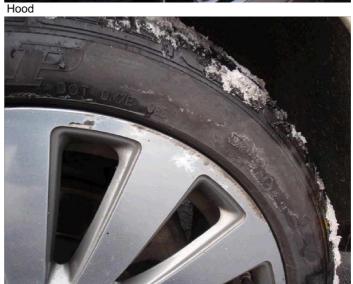

VIN: WAUML44E05N015627 Stock # 240257 Continued

| Total Chargeable Damage: \$2,305.00 |                  |        |        |        | То                 | tal Non-      | Charge       | able Damaç      | je:   | \$0.00        |                  |          |
|-------------------------------------|------------------|--------|--------|--------|--------------------|---------------|--------------|-----------------|-------|---------------|------------------|----------|
| Damage<br>Desc.                     | Damage<br>Action | Y<br>D | T<br>D | S<br>A | Airbrush<br>Amount | Body<br>Hours | Ref<br>Hours | Labor<br>Amount | Parts | PDR<br>Amount | Total<br>Charges | C/<br>NC |
| LR DR Panel                         | •                |        |        |        |                    |               |              |                 |       |               |                  |          |
| Previous Repair                     | Report           |        |        |        |                    |               |              |                 |       |               |                  | NC       |
| R FEND Panel                        | •                | •      |        |        |                    |               |              |                 |       |               |                  | •        |
| Scratches - Heavy 9 - 12 inches     | Repair           |        |        |        |                    | 2.00          | 3.00         | 175.00          |       |               | 175.00           | С        |
| R FEND Wheel                        | •                | •      |        |        |                    |               |              | •               |       |               |                  |          |
| Scratches - Heavy 12+ inches        | Repair           |        |        |        |                    |               |              | 300.00          |       |               | 300.00           | С        |
| R QTR Panel                         | •                |        |        |        |                    |               |              | '               |       |               |                  |          |
| Scratches - Heavy 12+ inches        | Repair           |        |        |        |                    | 3.00          | 4.00         | 245.00          |       |               | 245.00           | С        |
| R QTR Wheel                         | -1               |        |        |        |                    |               |              |                 |       | •             |                  |          |
| Scratches - Heavy 12+ inches        | Repair           |        |        |        |                    |               |              | 300.00          |       |               | 300.00           | С        |
| REAR Bumper Cover                   |                  |        |        |        |                    |               |              |                 |       | •             |                  | •        |
| Scratches - Heavy 1 - 3 inches      | Repair           |        |        |        | 75.00              |               |              |                 |       |               | 75.00            | С        |
| REAR Deck Lid                       | -                | •      |        |        |                    |               |              |                 |       |               |                  | •        |
| Previous Repair                     | Report           |        |        |        |                    |               |              |                 |       |               |                  | NC       |
| RF DR Panel                         |                  | -      |        |        |                    |               |              |                 |       |               |                  |          |
| Scratches - Heavy 12+ inches        | Repair           |        |        |        |                    | 3.00          | 4.00         | 245.00          |       |               | 245.00           | С        |
| RR DR Panel                         | 1                | -      |        |        |                    |               |              |                 |       | 1             |                  |          |
| Scratches - Heavy 12+ inches        | Repair           |        |        |        |                    | 3.00          | 4.00         | 245.00          |       |               | 245.00           | С        |
| Totals                              |                  |        |        |        | 75.00              | 16.00         | 22.00        | 2,230.00        | 0.00  | 0.00          | 2,305.00         |          |