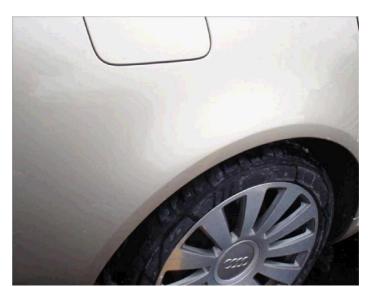

VIN: WAUML44E05N015627 Stock # 240257 Continued

| Total Chargeable Damage: \$2,305.00 |                  |        |        |        | То                 | tal Non-      | Charge       | able Damaç      | je:   | \$0.00        |                  |          |
|-------------------------------------|------------------|--------|--------|--------|--------------------|---------------|--------------|-----------------|-------|---------------|------------------|----------|
| Damage<br>Desc.                     | Damage<br>Action | Y<br>D | T<br>D | S<br>A | Airbrush<br>Amount | Body<br>Hours | Ref<br>Hours | Labor<br>Amount | Parts | PDR<br>Amount | Total<br>Charges | C/<br>NC |
| LR DR Panel                         | •                |        |        |        |                    |               |              |                 |       |               |                  |          |
| Previous Repair                     | Report           |        |        |        |                    |               |              |                 |       |               |                  | NC       |
| R FEND Panel                        | •                | •      |        |        |                    |               |              |                 |       |               |                  | •        |
| Scratches - Heavy 9 - 12 inches     | Repair           |        |        |        |                    | 2.00          | 3.00         | 175.00          |       |               | 175.00           | С        |
| R FEND Wheel                        | •                | •      |        |        |                    |               |              | •               |       |               |                  |          |
| Scratches - Heavy 12+ inches        | Repair           |        |        |        |                    |               |              | 300.00          |       |               | 300.00           | С        |
| R QTR Panel                         | •                |        |        |        |                    |               |              | '               |       |               |                  |          |
| Scratches - Heavy 12+ inches        | Repair           |        |        |        |                    | 3.00          | 4.00         | 245.00          |       |               | 245.00           | С        |
| R QTR Wheel                         | -1               |        |        |        |                    |               |              |                 |       | •             |                  |          |
| Scratches - Heavy 12+ inches        | Repair           |        |        |        |                    |               |              | 300.00          |       |               | 300.00           | С        |
| REAR Bumper Cover                   |                  |        |        |        |                    |               |              |                 |       | •             |                  | •        |
| Scratches - Heavy 1 - 3 inches      | Repair           |        |        |        | 75.00              |               |              |                 |       |               | 75.00            | С        |
| REAR Deck Lid                       | -                | •      |        |        |                    |               |              |                 |       |               |                  | •        |
| Previous Repair                     | Report           |        |        |        |                    |               |              |                 |       |               |                  | NC       |
| RF DR Panel                         |                  | -      |        |        |                    |               |              |                 |       |               |                  |          |
| Scratches - Heavy 12+ inches        | Repair           |        |        |        |                    | 3.00          | 4.00         | 245.00          |       |               | 245.00           | С        |
| RR DR Panel                         | 1                | -      |        |        |                    |               |              |                 |       | 1             |                  |          |
| Scratches - Heavy 12+ inches        | Repair           |        |        |        |                    | 3.00          | 4.00         | 245.00          |       |               | 245.00           | С        |
| Totals                              |                  |        |        |        | 75.00              | 16.00         | 22.00        | 2,230.00        | 0.00  | 0.00          | 2,305.00         |          |