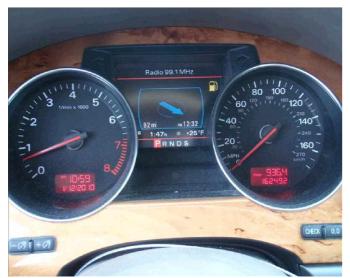

Lessee/Borrower:

Name: REMARKETING BY GE FLEET

Customer Number: YFN54

Cat Code:

Vehicle Type:

Arrival Date: 01/11/2010 12:00 AM

License:

Rental Account: License State: VIN Model Series Or Lift Year Make Doors Gate Truck Dsc **Body Style** Trim #P AUDI A8 L QUATTRO BASE N WAUML44E0 05 4 SEDAN QTRO LWB 5 Odo Type **Exterior Color** Int Color / Type Wheel Base Mileage Fuel DT Transmission Engine Mats 1 6 2 Digital 6 Empty N Automatic 4.2L V8 MPI DOHC Gas BEIGE / BEIGE / Leather N Code: Code: Air Type:Independent Climate Sound Roof Equipment: Full Size AM/FM/CD Tilt and Slide Contr, Airbag Front Left, Airbag Front Moon Roof Right, Brake Type: ABS, Cruise Control, Direct. Stab. Cntrl, Drive Train: All Wheels, Engine Details:8 Cylinder Gas, Engine Type: Gas, Fog Lights, Heated Seats: All, Master Key, Navigational Sys., Parking Dist. Cntrl, Power Locks, Power Mirrors, Power Steering, Power Windows, Radio Equip:AM/FM/CD,Rear Defrost,Roof Type:Tilt \$300.00 and Slide Moon Roof, S Airbag Left Front, S Airbag R Front, Seat Covering \$75.00 Type:Leather,Seat Options:Bucket,Seat:Power Driver and Passenger, Spare Tire Size: Full Size, Sun Roof Shade, Telscping Steer Whl, Tilt Wheel, Transmission Type: Automatic, Wheel Diameter: 19 inches, Wheel Type: Aluminum Keys ☐ Trunk ☐ Alarm Ignition Code \$245.00 Master: 2 Valet: Mobilizer: Wallet: \$245.00 \$475.00 **Seating Configuration:** 7/32' \$420.00