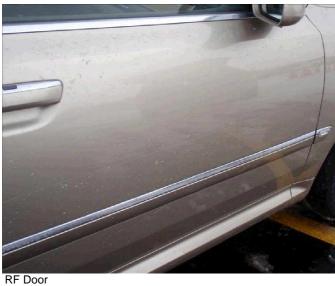

VIN: WAUML44E05N015627 Stock # 240257 Continued

| Total Chargeable Damage: \$2,305.00 |                  |        |        |        | То                 | tal Non-      | Charge       | able Damaç      | je:   | \$0.00        |                  |          |
|-------------------------------------|------------------|--------|--------|--------|--------------------|---------------|--------------|-----------------|-------|---------------|------------------|----------|
| Damage<br>Desc.                     | Damage<br>Action | Y<br>D | T<br>D | S<br>A | Airbrush<br>Amount | Body<br>Hours | Ref<br>Hours | Labor<br>Amount | Parts | PDR<br>Amount | Total<br>Charges | C/<br>NC |
| LR DR Panel                         | •                |        |        |        |                    |               |              |                 |       |               |                  |          |
| Previous Repair                     | Report           |        |        |        |                    |               |              |                 |       |               |                  | NC       |
| R FEND Panel                        | •                | •      |        |        |                    |               |              |                 |       |               |                  | •        |
| Scratches - Heavy 9 - 12 inches     | Repair           |        |        |        |                    | 2.00          | 3.00         | 175.00          |       |               | 175.00           | С        |
| R FEND Wheel                        | •                | •      |        |        |                    |               |              | •               |       |               |                  |          |
| Scratches - Heavy 12+ inches        | Repair           |        |        |        |                    |               |              | 300.00          |       |               | 300.00           | С        |
| R QTR Panel                         | •                |        |        |        |                    |               |              | '               |       |               |                  |          |
| Scratches - Heavy 12+ inches        | Repair           |        |        |        |                    | 3.00          | 4.00         | 245.00          |       |               | 245.00           | С        |
| R QTR Wheel                         | -1               |        |        |        |                    |               |              |                 |       | •             |                  |          |
| Scratches - Heavy 12+ inches        | Repair           |        |        |        |                    |               |              | 300.00          |       |               | 300.00           | С        |
| REAR Bumper Cover                   |                  |        |        |        |                    |               |              |                 |       | •             |                  | •        |
| Scratches - Heavy 1 - 3 inches      | Repair           |        |        |        | 75.00              |               |              |                 |       |               | 75.00            | С        |
| REAR Deck Lid                       | -                | •      |        |        |                    |               |              |                 |       |               |                  | •        |
| Previous Repair                     | Report           |        |        |        |                    |               |              |                 |       |               |                  | NC       |
| RF DR Panel                         |                  | -      |        |        |                    |               |              |                 |       |               |                  |          |
| Scratches - Heavy 12+ inches        | Repair           |        |        |        |                    | 3.00          | 4.00         | 245.00          |       |               | 245.00           | С        |
| RR DR Panel                         | 1                | -      |        |        |                    |               |              |                 |       | 1             |                  |          |
| Scratches - Heavy 12+ inches        | Repair           |        |        |        |                    | 3.00          | 4.00         | 245.00          |       |               | 245.00           | С        |
| Totals                              |                  |        |        |        | 75.00              | 16.00         | 22.00        | 2,230.00        | 0.00  | 0.00          | 2,305.00         |          |