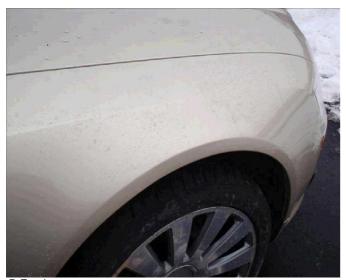

VIN: WAUML44E05N015627 Stock # 240257 Continued

| Total Chargeable Damage: \$2,305.00 |                  |        |        |        | То                 | tal Non-      | Charge       | able Damaç      | je:   | \$0.00        |                  |          |
|-------------------------------------|------------------|--------|--------|--------|--------------------|---------------|--------------|-----------------|-------|---------------|------------------|----------|
| Damage<br>Desc.                     | Damage<br>Action | Y<br>D | T<br>D | S<br>A | Airbrush<br>Amount | Body<br>Hours | Ref<br>Hours | Labor<br>Amount | Parts | PDR<br>Amount | Total<br>Charges | C/<br>NC |
| LR DR Panel                         | •                |        |        |        |                    |               |              |                 |       |               |                  |          |
| Previous Repair                     | Report           |        |        |        |                    |               |              |                 |       |               |                  | NC       |
| R FEND Panel                        | •                | •      |        |        |                    |               |              |                 |       |               |                  | •        |
| Scratches - Heavy 9 - 12 inches     | Repair           |        |        |        |                    | 2.00          | 3.00         | 175.00          |       |               | 175.00           | С        |
| R FEND Wheel                        | •                | •      |        |        |                    |               |              | •               |       |               |                  |          |
| Scratches - Heavy 12+ inches        | Repair           |        |        |        |                    |               |              | 300.00          |       |               | 300.00           | С        |
| R QTR Panel                         | •                |        |        |        |                    |               |              | '               |       |               |                  |          |
| Scratches - Heavy 12+ inches        | Repair           |        |        |        |                    | 3.00          | 4.00         | 245.00          |       |               | 245.00           | С        |
| R QTR Wheel                         | -1               |        |        |        |                    |               |              |                 |       | •             |                  |          |
| Scratches - Heavy 12+ inches        | Repair           |        |        |        |                    |               |              | 300.00          |       |               | 300.00           | С        |
| REAR Bumper Cover                   |                  |        |        |        |                    |               |              |                 |       | •             |                  | •        |
| Scratches - Heavy 1 - 3 inches      | Repair           |        |        |        | 75.00              |               |              |                 |       |               | 75.00            | С        |
| REAR Deck Lid                       | -                | •      |        |        |                    |               |              |                 |       |               |                  | •        |
| Previous Repair                     | Report           |        |        |        |                    |               |              |                 |       |               |                  | NC       |
| RF DR Panel                         |                  | -      |        |        |                    |               |              |                 |       |               |                  |          |
| Scratches - Heavy 12+ inches        | Repair           |        |        |        |                    | 3.00          | 4.00         | 245.00          |       |               | 245.00           | С        |
| RR DR Panel                         | 1                | -      |        |        |                    |               |              |                 |       | 1             |                  |          |
| Scratches - Heavy 12+ inches        | Repair           |        |        |        |                    | 3.00          | 4.00         | 245.00          |       |               | 245.00           | С        |
| Totals                              |                  |        |        |        | 75.00              | 16.00         | 22.00        | 2,230.00        | 0.00  | 0.00          | 2,305.00         |          |