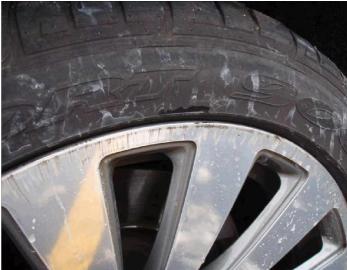

VIN: WAUML44E05N015627 Stock # 240257 Continued

| Total Chargeable Damage: \$2,305.00 |                  |        |        |        | То                 | tal Non-      | Charge       | able Damaç      | je:   | \$0.00        |                  |          |
|-------------------------------------|------------------|--------|--------|--------|--------------------|---------------|--------------|-----------------|-------|---------------|------------------|----------|
| Damage<br>Desc.                     | Damage<br>Action | Y<br>D | T<br>D | S<br>A | Airbrush<br>Amount | Body<br>Hours | Ref<br>Hours | Labor<br>Amount | Parts | PDR<br>Amount | Total<br>Charges | C/<br>NC |
| LR DR Panel                         | •                |        |        |        |                    |               |              |                 |       |               |                  |          |
| Previous Repair                     | Report           |        |        |        |                    |               |              |                 |       |               |                  | NC       |
| R FEND Panel                        | •                | •      |        |        |                    |               |              |                 |       |               |                  | •        |
| Scratches - Heavy 9 - 12 inches     | Repair           |        |        |        |                    | 2.00          | 3.00         | 175.00          |       |               | 175.00           | С        |
| R FEND Wheel                        | •                | •      |        |        |                    |               |              | •               |       |               |                  |          |
| Scratches - Heavy 12+ inches        | Repair           |        |        |        |                    |               |              | 300.00          |       |               | 300.00           | С        |
| R QTR Panel                         | •                |        |        |        |                    |               |              | '               |       |               |                  |          |
| Scratches - Heavy 12+ inches        | Repair           |        |        |        |                    | 3.00          | 4.00         | 245.00          |       |               | 245.00           | С        |
| R QTR Wheel                         | -1               |        |        |        |                    |               |              |                 |       | •             |                  |          |
| Scratches - Heavy 12+ inches        | Repair           |        |        |        |                    |               |              | 300.00          |       |               | 300.00           | С        |
| REAR Bumper Cover                   |                  |        |        |        |                    |               |              |                 |       | •             |                  | •        |
| Scratches - Heavy 1 - 3 inches      | Repair           |        |        |        | 75.00              |               |              |                 |       |               | 75.00            | С        |
| REAR Deck Lid                       | -                | •      |        |        |                    |               |              |                 |       |               |                  | •        |
| Previous Repair                     | Report           |        |        |        |                    |               |              |                 |       |               |                  | NC       |
| RF DR Panel                         |                  | -      |        |        |                    |               |              |                 |       |               |                  |          |
| Scratches - Heavy 12+ inches        | Repair           |        |        |        |                    | 3.00          | 4.00         | 245.00          |       |               | 245.00           | С        |
| RR DR Panel                         | 1                | -      |        |        |                    |               |              |                 |       | 1             |                  |          |
| Scratches - Heavy 12+ inches        | Repair           |        |        |        |                    | 3.00          | 4.00         | 245.00          |       |               | 245.00           | С        |
| Totals                              |                  |        |        |        | 75.00              | 16.00         | 22.00        | 2,230.00        | 0.00  | 0.00          | 2,305.00         |          |

**Body Shop Total:** 2,305.00 B/S Parts Total: 0.00 PDR Total: 0.00 Glass Total: 0.00 Tires Total: 0.00 Mechanical Total: 0.00 0.00 Recon Total: Misc: 0.00 2,305.00 Total:

LR Wheel

R Quarter Panel

RF Wheel