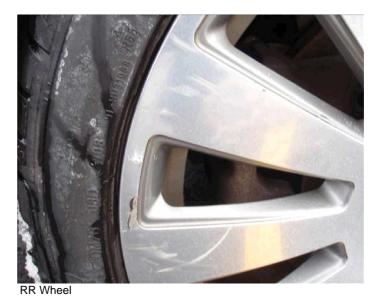

VIN: WAUML44E05N015627 Stock # 240257 Continued

| Total Chargeable Damage: \$2,305.00 |                  |        |        |        | То                 | tal Non-      | Charge       | able Damaç      | je:   | \$0.00        |                  |          |
|-------------------------------------|------------------|--------|--------|--------|--------------------|---------------|--------------|-----------------|-------|---------------|------------------|----------|
| Damage<br>Desc.                     | Damage<br>Action | Y<br>D | T<br>D | S<br>A | Airbrush<br>Amount | Body<br>Hours | Ref<br>Hours | Labor<br>Amount | Parts | PDR<br>Amount | Total<br>Charges | C/<br>NC |
| LR DR Panel                         | •                |        |        |        |                    |               |              |                 |       |               |                  |          |
| Previous Repair                     | Report           |        |        |        |                    |               |              |                 |       |               |                  | NC       |
| R FEND Panel                        | •                | •      |        |        |                    |               |              |                 |       |               |                  | •        |
| Scratches - Heavy 9 - 12 inches     | Repair           |        |        |        |                    | 2.00          | 3.00         | 175.00          |       |               | 175.00           | С        |
| R FEND Wheel                        | •                | •      |        |        |                    |               |              | •               |       |               |                  |          |
| Scratches - Heavy 12+ inches        | Repair           |        |        |        |                    |               |              | 300.00          |       |               | 300.00           | С        |
| R QTR Panel                         | •                |        |        |        |                    |               |              | '               |       |               |                  |          |
| Scratches - Heavy 12+ inches        | Repair           |        |        |        |                    | 3.00          | 4.00         | 245.00          |       |               | 245.00           | С        |
| R QTR Wheel                         | -1               |        |        |        |                    |               |              |                 |       | •             |                  |          |
| Scratches - Heavy 12+ inches        | Repair           |        |        |        |                    |               |              | 300.00          |       |               | 300.00           | С        |
| REAR Bumper Cover                   |                  |        |        |        |                    |               |              |                 |       | •             |                  | •        |
| Scratches - Heavy 1 - 3 inches      | Repair           |        |        |        | 75.00              |               |              |                 |       |               | 75.00            | С        |
| REAR Deck Lid                       | -                | •      |        |        |                    |               |              |                 |       |               |                  | •        |
| Previous Repair                     | Report           |        |        |        |                    |               |              |                 |       |               |                  | NC       |
| RF DR Panel                         |                  | -      |        |        |                    |               |              |                 |       |               |                  |          |
| Scratches - Heavy 12+ inches        | Repair           |        |        |        |                    | 3.00          | 4.00         | 245.00          |       |               | 245.00           | С        |
| RR DR Panel                         | 1                | -      |        |        |                    |               |              |                 |       | 1             |                  |          |
| Scratches - Heavy 12+ inches        | Repair           |        |        |        |                    | 3.00          | 4.00         | 245.00          |       |               | 245.00           | С        |
| Totals                              |                  |        |        |        | 75.00              | 16.00         | 22.00        | 2,230.00        | 0.00  | 0.00          | 2,305.00         |          |