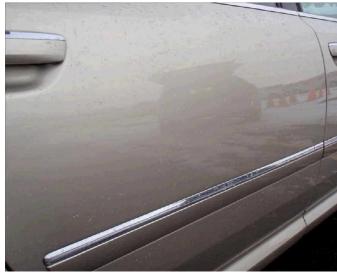

VIN: WAUML44E05N015627 Stock # 240257 Continued

| Total Chargeable Damage: \$2,305.00 |                  |        |        |        | То                 | tal Non-      | Charge       | able Damaç      | je:   | \$0.00        |                  |          |
|-------------------------------------|------------------|--------|--------|--------|--------------------|---------------|--------------|-----------------|-------|---------------|------------------|----------|
| Damage<br>Desc.                     | Damage<br>Action | Y<br>D | T<br>D | S<br>A | Airbrush<br>Amount | Body<br>Hours | Ref<br>Hours | Labor<br>Amount | Parts | PDR<br>Amount | Total<br>Charges | C/<br>NC |
| LR DR Panel                         | •                |        |        |        |                    |               |              |                 |       |               |                  |          |
| Previous Repair                     | Report           |        |        |        |                    |               |              |                 |       |               |                  | NC       |
| R FEND Panel                        | •                | •      |        |        |                    |               |              |                 |       |               |                  | •        |
| Scratches - Heavy 9 - 12 inches     | Repair           |        |        |        |                    | 2.00          | 3.00         | 175.00          |       |               | 175.00           | С        |
| R FEND Wheel                        | •                | •      |        |        |                    |               |              | •               |       |               |                  |          |
| Scratches - Heavy 12+ inches        | Repair           |        |        |        |                    |               |              | 300.00          |       |               | 300.00           | С        |
| R QTR Panel                         | •                |        |        |        |                    |               |              | '               |       |               |                  |          |
| Scratches - Heavy 12+ inches        | Repair           |        |        |        |                    | 3.00          | 4.00         | 245.00          |       |               | 245.00           | С        |
| R QTR Wheel                         | -1               |        |        |        |                    |               |              |                 |       | •             |                  |          |
| Scratches - Heavy 12+ inches        | Repair           |        |        |        |                    |               |              | 300.00          |       |               | 300.00           | С        |
| REAR Bumper Cover                   |                  |        |        |        |                    |               |              |                 |       | •             |                  | •        |
| Scratches - Heavy 1 - 3 inches      | Repair           |        |        |        | 75.00              |               |              |                 |       |               | 75.00            | С        |
| REAR Deck Lid                       | -                | •      |        |        |                    |               |              |                 |       |               |                  | •        |
| Previous Repair                     | Report           |        |        |        |                    |               |              |                 |       |               |                  | NC       |
| RF DR Panel                         |                  | -      |        |        |                    |               |              |                 |       |               |                  |          |
| Scratches - Heavy 12+ inches        | Repair           |        |        |        |                    | 3.00          | 4.00         | 245.00          |       |               | 245.00           | С        |
| RR DR Panel                         | 1                | -      |        |        |                    |               |              |                 |       | 1             |                  |          |
| Scratches - Heavy 12+ inches        | Repair           |        |        |        |                    | 3.00          | 4.00         | 245.00          |       |               | 245.00           | С        |
| Totals                              |                  |        |        |        | 75.00              | 16.00         | 22.00        | 2,230.00        | 0.00  | 0.00          | 2,305.00         |          |