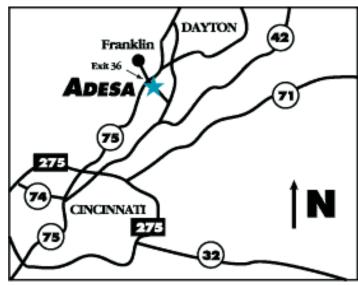

## **DRIVING**

Here are some simple directions to ADESA Cincinnati/Dayton:

**From Cincinnati**: I-75 North to Exit #36 Franklin/Rt. 123. Turn right. Approx. 100 yards turn left onto William C. Good Blvd.

**From Dayton**: I-75 South to Exit #36 Franklin/Rt. 123. Turn left, go under expressway. Approx. 100 yards turn left on William C. Good Blvd.

**From Columbus**: I-70 West to I-675 South to I-75 South. Exit #36 Franklin/Rt. 123. Turn left, go under expressway. Approx. 100 yards turn left on William C. Good Blvd. (Approx. 1hr. & 30 mi.)

**From Louisville**: I-71 North. Merge onto I-71/I75 North. Merge onto I-75 North entering Ohio. Exit #36 Franklin/Rt. 123. Turn right. Approx. 100 yards turn left onto William C. Good Blvd. (Approx. 2 hr. & 30 mi.)

**From Lexington**: I-75 North, entering into Ohio. To Exit #36 Franklin/Rt. 123. Turn right. Approx. 100 yards turn left onto William C. Good Blvd. (Approx. 2 hr. & 10 mi.)

**From Indianapolis:** I-70 East. Merge onto I-75 South. To Exit #36 Franklin/Rt. 123. Turn right. Approx. 100 yards turn left onto William C. Good Blvd. (Approx. 2hr. & 10 mi.)