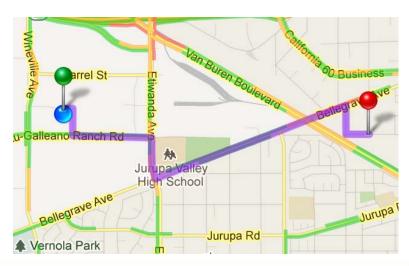

## Directions to ADESA Los Angeles- Galena Lot (Specialty Sale location)

Directions from the Main Lot

- 1. Head East on Nino Way
- 2. Right on Madalena Dr.
- 3. Left on Cantu Galleano Ranch Rd
- 4. First right onto Etiwanda Ave.
- 5. First left onto Bellgrave Ave.
- 6. Right onto Rutile St.
- 7. First left onto Galena St.

The Galena Lot will be on the right.

ADESA Los Angeles's Specialty Sales will be held at 1 p.m. on the third Wednesday of every month at 9700 Galena St. Riverside CA 92509

ADESA LIVEBLOCK. Simulcasting Worldwide > Join the bidding LIVE, online at ADESA.com