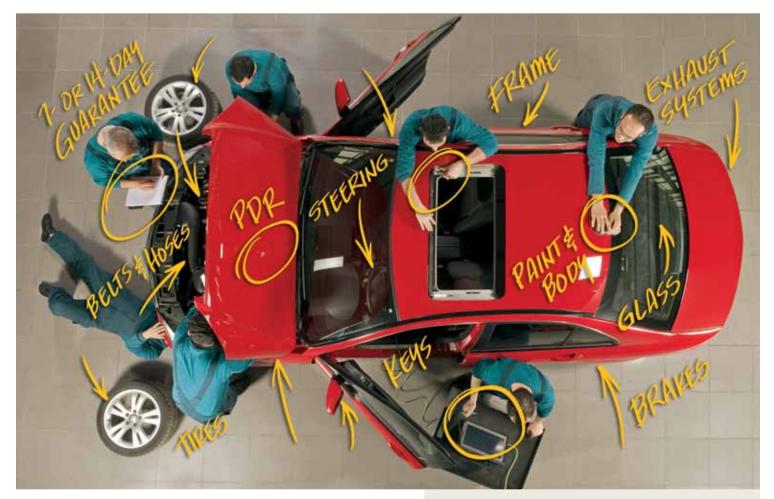

## **POST-SALE SERVICES** AVAILABLE TO ALL DEALERS

## WE CHECK IT ALL. WE DO IT ALL.

From our Buyer's Protection Program (BPP) to an extra set of keys, you can depend on ADESA services to make a good thing even better. We've got you covered. Top to bottom. Inside and out.

## **POST-SALE INSPECTIONS\***

- 7-day or 14-day guarantee
- Frame/mechanical components

## **MECHANICAL SERVICE AND REPAIR**

- **PAINT AND BODY SHOP SERVICES**
- **PAINTLESS DENT REPAIR**
- KEY DUPLICATION
- 🗹 GLASS REPLACEMENT

\*Contact auction for a complete list and explanation of services

Did you know our post-sale services are competitively priced and available to all dealers?

Contact an auction representative for more information.

ADESA.COM