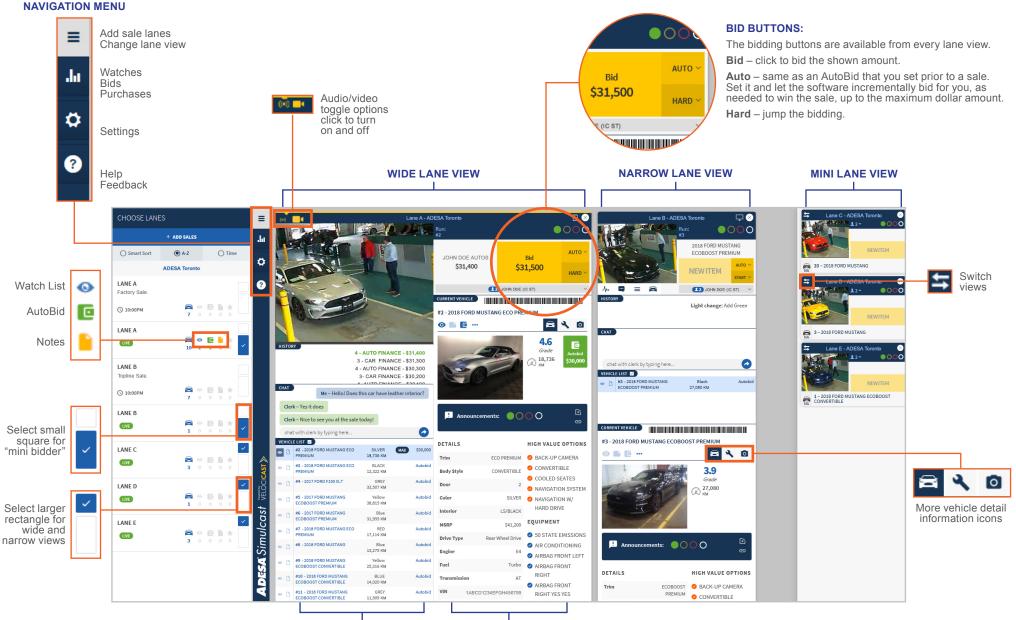

- · Join sales fast nothing to download or install
- · Expand bidding window to fit any size monitor, even multiple screens
- · View an unlimited number of auction lanes
- · Review condition reports with detailed photos

View DealerBlock

View Run List

GET YOURS BEFORE THEY GO TO AUCTION

Schodula

· Scan on-screen VIN barcodes with your favorite valuation app