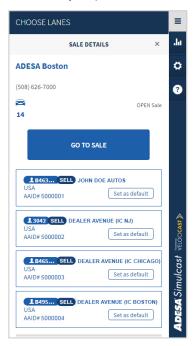

### **JOINING A SALE**

 From ADESA.ca, hover over Search on the top navigation bar and click on Simulcast in the drop-down menu to see upcoming sales.

On the Sale Schedule page, select JOIN for any current sale. This will automatically launch the ADESA Simulcast bidding experience. 3. Select the seller profile(s) that you want to rep as, and click GO TO SALE. You may set the default buyer profile for each new lane as you open it.