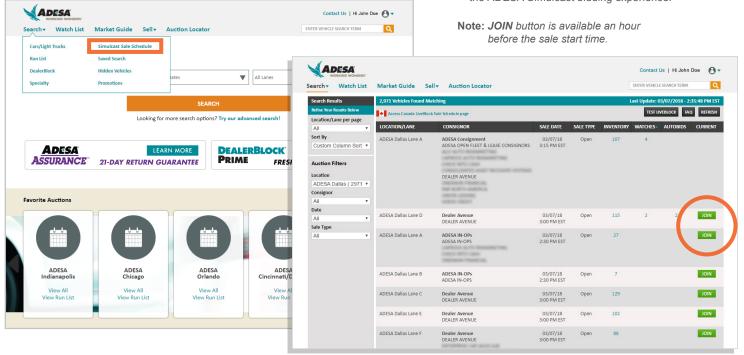

### **JOINING A SALE**

 From ADESA.ca, hover over Search on the top navigation bar and click on Simulcast in the drop-down menu to see upcoming sales.

On the Sale Schedule page, select JOIN for any current sale. This will automatically launch the ADESA Simulcast bidding experience. 3. Select the seller profile(s) that you want to rep as, and click GO TO SALE. You may set the default buyer profile for each new lane as you open it.