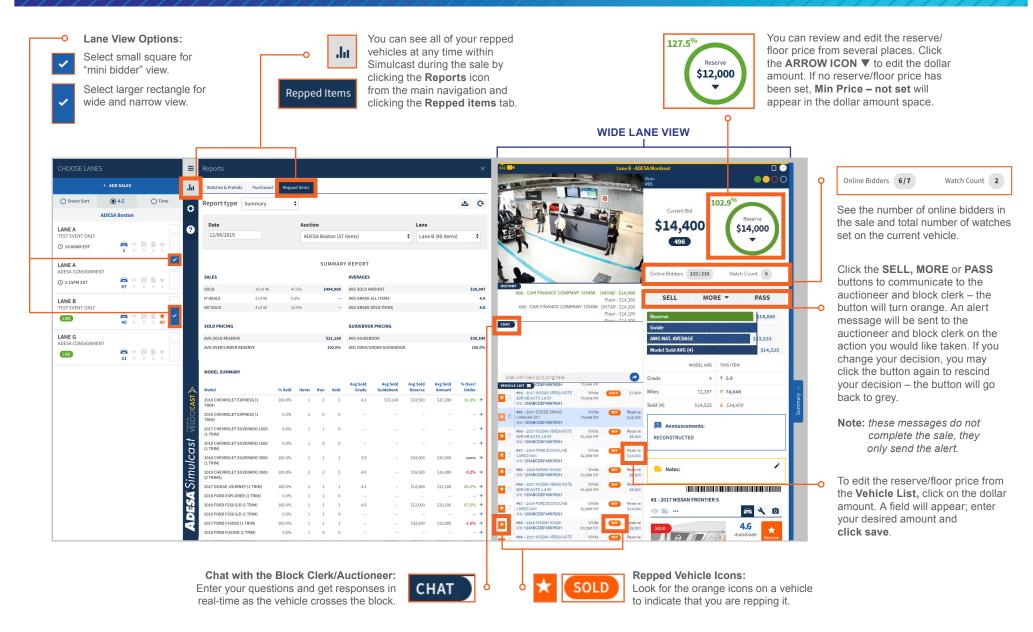

#### WELCOME TO THE NEW LIVE

ADESA Simulcast lets you join live sales anytime from your desktop. ADESA Simulcast has a responsive, user-friendly design that makes it faster and easier to bid, buy and sell cars online. Remote Seller is a feature of ADESA Simulcast that allows sales representatives to join a sale and interact with the auctioneer in real-time as inventory passes the block.

### **JOINING A SALE**

 From ADESA.ca, hover over Search on the top navigation bar and click on Simulcast in the drop-down menu to see upcoming sales.

On the Sale Schedule page, select JOIN for any current sale. This will automatically launch the ADESA Simulcast bidding experience. 3. Select the seller profile(s) that you want to rep as, and click GO TO SALE. You may set the default buyer profile for each new lane as you open it.